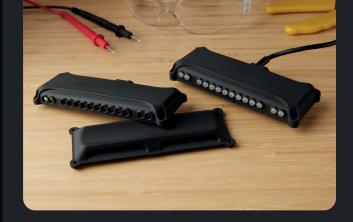

# 4. Finish

Use finished parts as they are or opt to sand, paint, coat, or electroplate them.

Tackle any problem with our industryleading materials, or explore more possibilities with Open Platform.

Produce stunning parts that always fit with a surface finish that rivals injection molding.