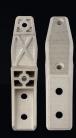

# Accurate

Rivals injection molded parts

Sharpest features with 50 µm minimum feature size for razor-sharp detail.

Smoothest surfaces with 50 µm pixel size and advanced pixel smoothing for sub pixel resolution.

Accurate assemblies with tight tolerances so your parts always fit.