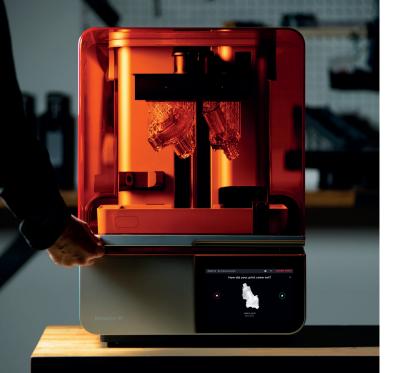

# Form 4

Industrial Parts at Blazing Speed

**Fast** 

Most prints in less than 2 hours

# Form 4 Tech Specs

| Technology                                | Low Force Display™ (LFD)                                                           |
|-------------------------------------------|------------------------------------------------------------------------------------|
| Build volume (W x D x H)                  | 20.0 × 12.5 × 21.0 cm   7.9 × 4.9 × 8.3 in                                         |
| Layer thickness (Z resolution)            | 25 - 300 microns                                                                   |
| XY resolution                             | 50 microns                                                                         |
| Average print speed (100 µm layer height) | 40 mm/h                                                                            |
| Maximum print speed                       | 100 mm/h                                                                           |
| Resin Tank lifetime                       | 75,000+ layers with any Formlabs material                                          |
| Printer weight                            | 18.3 kg   40.4 lb                                                                  |
| Printer dimensions                        | 39.8 × 36.7 × 55.4 cm   15.7 × 14.5 × 21.9 in                                      |
| Warranty and service                      | One-year warranty included<br>Paid service and extended warranty options available |
| Software compatibility                    | Windows 7 and up Mac OS X 10.12 and up                                             |
| File types accepted                       | STL, OBJ, 3MF                                                                      |